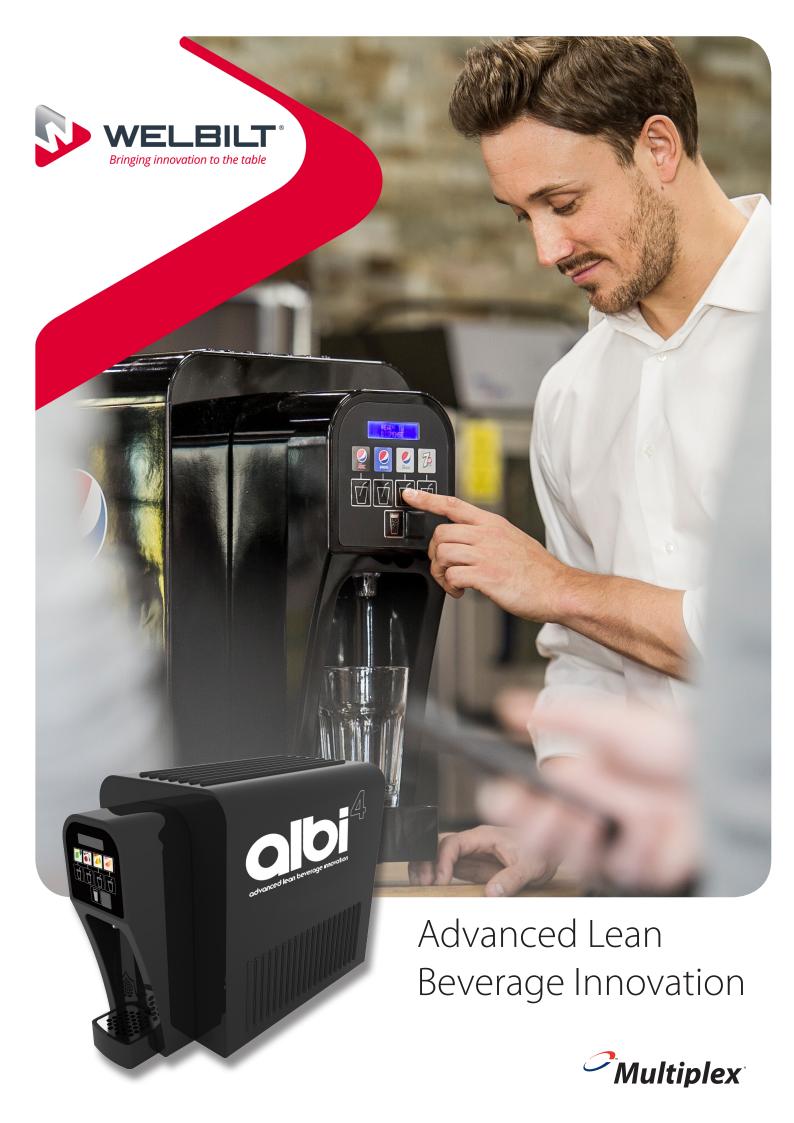

# Opens up accounts normally considered not economically viable for investment in post mix installation equipment.

The **ALBI 4** is the first choice for accounts with limited space availability for equipment and storage of packaged goods.

This stylish, user-friendly, versatile dispense unit

provides consistent levels of performance that continually exceed expectations. The total system installation cost and lifetime cost is 42% less than standard post mix installations with 4 product. The **ALBI 4** works with standard BIB's and associated connectors and fittings. "Plug & Play" installation, with no back room equipment of python required, supports business growth by allowing premium beverage drinks from one small unit.

User-friendly

Easy push to pour buttons, combined with low maintenance cleaning, offers effortless operation, minimal training and increased efficiency.