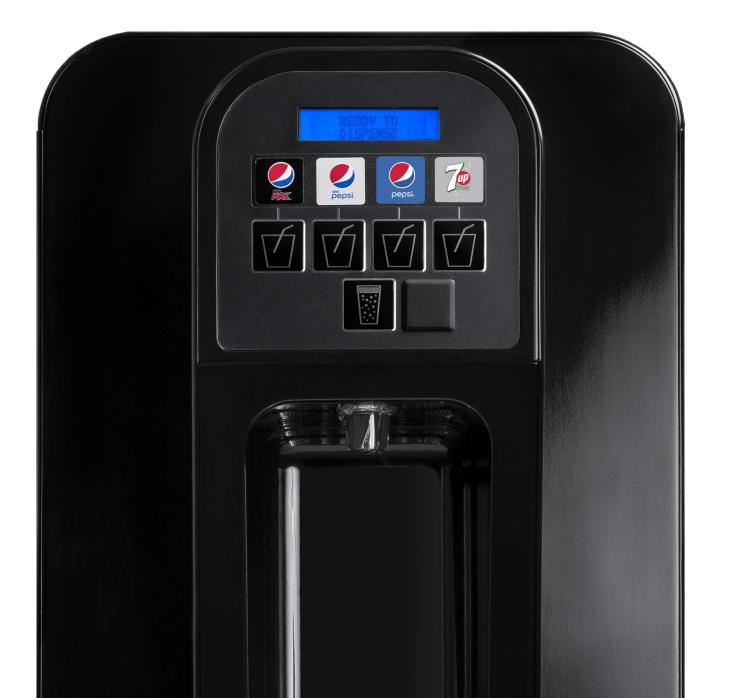

User-friendly

Easy push to pour buttons, combined with low maintenance cleaning, offers effortless operation, minimal training and increased efficiency.

## Standard Features

- Cold Carbonation post mix dispenser
- Capable of dispensing 4 products
- 'Plug & Play' installation requires mains power, CO<sub>2</sub> and water connection
- BiB must be stored below, or on a level with the dispense unit within 2 meters
- Water supply is piped into the unit from the mains 40psi
- CO<sub>2</sub> cylinders bespoke size to the cabinet - 80psi regulators