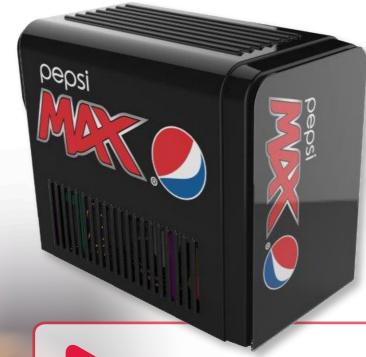

## Standard Features

- Cold Carbonation post mix dispenser
- Capable of dispensing 4 products
- 'Plug & Play' installation requires mains power, CO<sub>2</sub> and water connection
- BiB must be stored below, or on a level with the dispense unit within 2 meters
- Water supply is piped into the unit from the mains 40psi
- CO<sub>2</sub> cylinders bespoke size to the cabinet - 80psi regulators

## ADVANCED LEAN BEVERAGE INNOVATION

| Performance                                   | 24° C Ambient, Drinks at or below 4.4° C |
|-----------------------------------------------|------------------------------------------|
| Ice Bank Pull Down                            | 1 hr 45 mins (nominal)                   |
| Ice Bank Weight                               | 2.7 kg (nominal)                         |
| Dispense Capacity                             | 1.5oz per second                         |
| Optimised Ambient Temperature                 | 24° C                                    |
| Max Operating Ambient Temperature             | 32° C                                    |
| Drinks Capacity                               | 90 drinks @1dpm*                         |
| Max Number of 7 litre BIB's in 1 week (7days) | 15 x 7 litre Bib**                       |
| Physical Data                                 |                                          |
| Height                                        | 495 mm                                   |

| Height                | 495 mm   |
|-----------------------|----------|
| Width                 | 325 mm   |
| Depth (inc drip tray) | 645 mm   |
| Waterbath             | 9.0 ltrs |
| Dry Weight            | 31 kg    |
| Operating Weight      | 42 kg    |