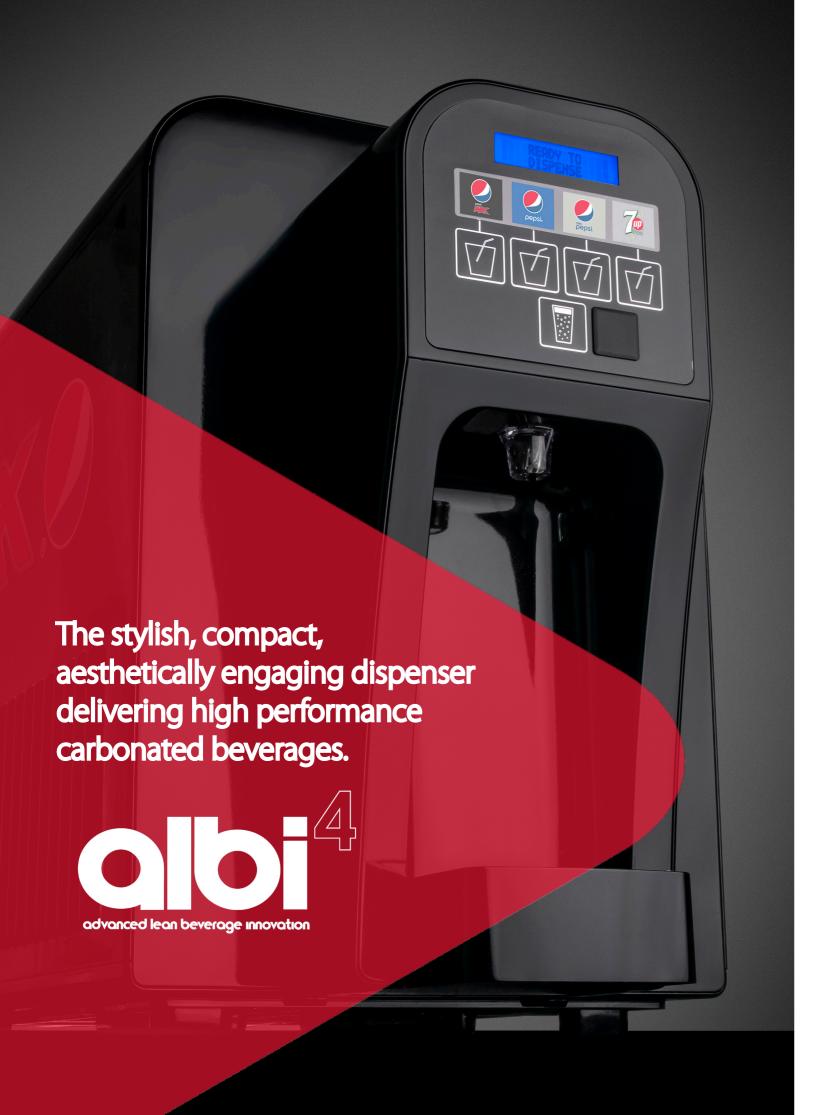

This lean beverage innovation offers the smallest equipment footprint, up to 44% compared to the current 'smallest' post mix installation, and delivers multiple lean reductions to any style of cafe, bar restaurant and retail operations.

This stylish, user-friendly, versatile dispense unit

provides consistent levels of performance that continually exceed expectations. The total system installation cost and lifetime cost is 42% less than standard post mix installations with 4 product. The **ALBI 4** works with standard BIB's and associated connectors and fittings. "Plug & Play" installation, with no back room equipment of python required, supports business growth by allowing premium beverage drinks from one small unit.

## Plug & Play

Ease of install - with no back room equipment or python requirements. Full install time confirmed at 60 minutes.