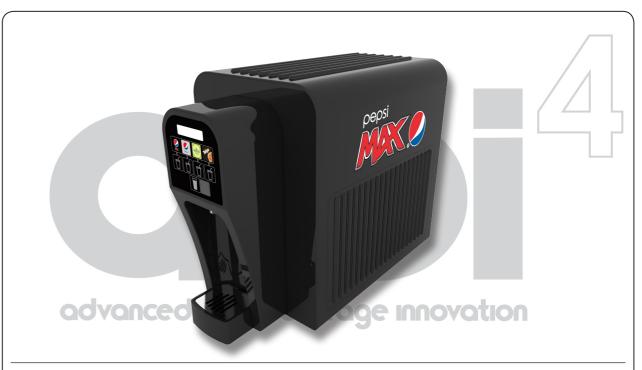

## Standard Features

- Cold Carbonation post mix dispenser
- Capable of dispensing 4 products
- 'Plug & Play' installation requires mains power, CO<sub>2</sub> and water connection
- BiB must be stored below, or on a level with the dispense unit within 2 meters
- Water supply is piped into the unit from the mains 40psi
- CO<sub>2</sub> cylinders bespoke size to the cabinet - 80psi regulators

## ADVANCED LEAN BEVERAGE INNOVATION

| Performance                                   | 24° C Ambient, Drinks at or below 4.4° C |
|-----------------------------------------------|------------------------------------------|
| Ice Bank Pull Down                            | 1 hr 45 mins (nominal)                   |
| Ice Bank Weight                               | 2.7 kg (nominal)                         |
| Dispense Capacity                             | 1.5oz per second                         |
| Optimised Ambient Temperature                 | 24° C                                    |
| Max Operating Ambient Temperature             | 32° C                                    |
| Drinks Capacity                               | 90 drinks @1dpm*                         |
| Max Number of 7 litre BIB's in 1 week (7days) | 15 x 7 litre Bib**                       |
| Physical Data                                 |                                          |
| Height                                        | 495 mm                                   |

| Height                | 495 mm   |
|-----------------------|----------|
| Width                 | 325 mm   |
| Depth (inc drip tray) | 645 mm   |
| Waterbath             | 9.0 ltrs |
| Dry Weight            | 31 kg    |
| Operating Weight      | 42 kg    |