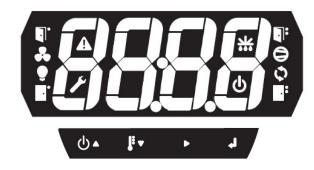

# iLeaf<sup>2</sup> Core 91-221

Compressor Running

Warning: Temperature is too warm (display flashing) / fault if service is illuminated

Service required / In settings

Probe Fault

RLER LO HOL Ice bath is to warm

Probe FAULE Check the probe

LLEAN running In Clean Mode

# **Configuration of settings**

Press I for 3 sec and release to configure

Set point: E-2.D press  $^{\blacktriangle}$  / $^{\blacktriangledown}$  to adjust,  $^{\clubsuit}$  to proceed.

Hysteresis: h 1.5 press ♠ / To adjust, ♣ to proceed.

Diagnostics: d IR9 press / to view max and min readings, d to proceed.

Reset - r5₺ Press ▶ to reset to factory default,

Press to exit menu and return to the temperature display.

Note: Settings will automatically revert to displaying the temperature after 30 seconds, any changes made will be lost.

Clean Mode - Press of for 2 seconds to place in standby for 2 hours the standby symbol will be display on the screen during this period and the words *ELn* The compressor will not run during this period.