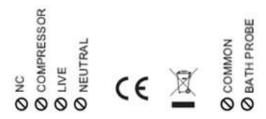

#### Electrical

Input Voltage: 230V ac +/-10% Inrush Current: 80A Holding Current: 16A (resistive)

Connections Live Neutral Comm

Connections: Live, Neutral, Compressor Live

## **Design & Manufacture**

Designed & Manufactured to ISO9001:2015 / ISO14001:2015 CE Compliant RoHS Compliant MTBF 5 years