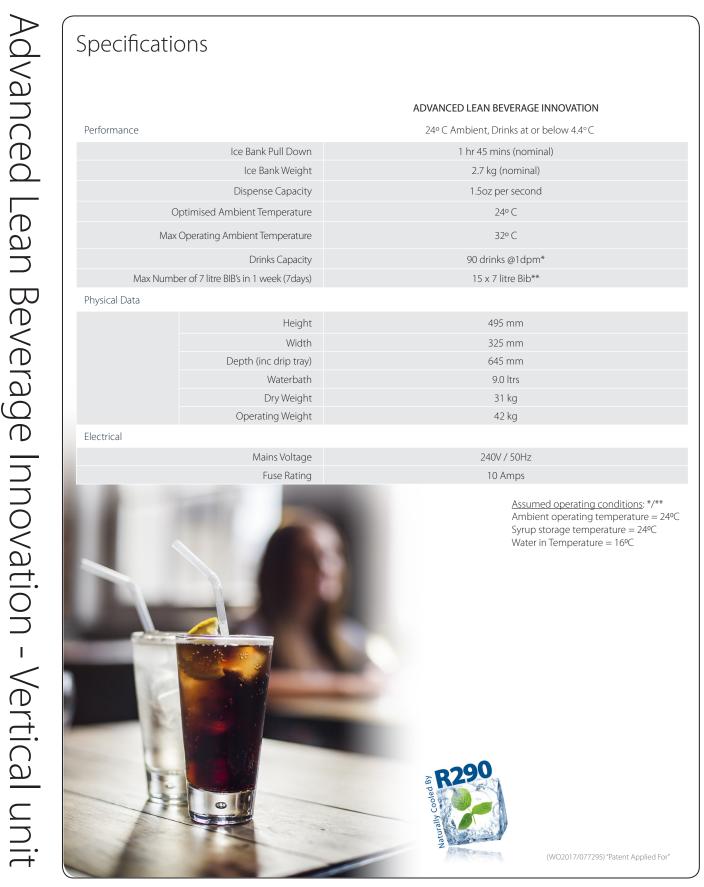

## Standard Requirements

- Lean post mix dispenser
- Capable of dispensing 4 products
- 'Plug & Play' installation requires mains power,  $\mbox{CO}_2$  and water connection
- BiB must be stored below, or on a level with the dispense unit within 2 meter
- Water supply is piped into the unit from the mains 40psi
- Beverage grade CO<sub>2</sub> supply 80psi regulators