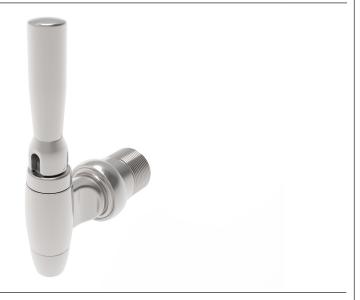

### TRUPour Post Mix Craft Soda Tap

Post Mix Craft Soda Tap

TRUPour Post Mix Tap allows beverage operators to showcase their premium drink offerings and provide unique user experience. The TRUPour post mix tap offers a stylish alternative to traditional beverage dispensing valves without sacrificing the beverage performance.

In the heart of the Post Mix tap is linear piston integrated with soft pour diffusion system to reduce foaming and superior carbonation. The modular design allows the tap to be mounted on a tower, beverage dispensing unit or as standalone series of tap mounted on a wall. Integrated push to connect fitting allows fast and easy installation, and reduces the foot print of the tap. The design allows the taps to be used with traditional ceramic flow contros or volumetric pump system to maintain consistent ratio control, eliminating frequent adjustments.