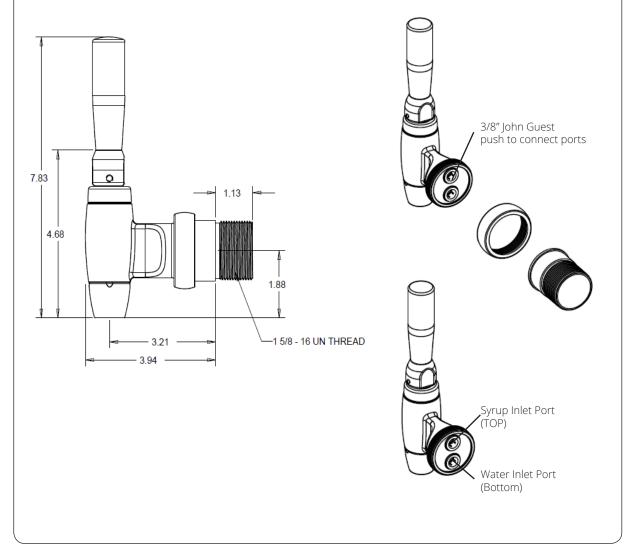

### Physical Data

| Heigh including handlet | 7.83" (199mm)    |
|-------------------------|------------------|
| Height of tap body only | 4.68" (119mm)    |
| Width Ø                 | 1.87" (47.57mm)  |
| Depth                   | 3.94" (100mm)    |
| Weight                  | 2.34 lbs (1.1kg) |

#### Optional Branding Plaque

| Width Ø              | xx mm |
|----------------------|-------|
| Branding plaque area | xx mm |

Head Office Welbilt Inc. Multiplex 2100, Future Drive, Sellersburg, IN 47172, USA